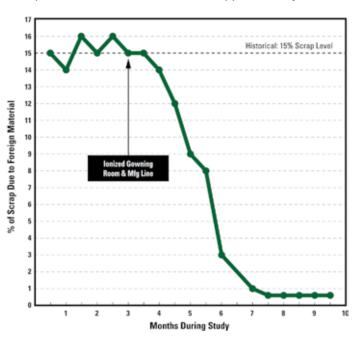

# Case Studies: Yield Improvements

**Catheter Manufacturer**: This is a 9 month case study for a major catheter manufacturer. Historically, their yield losses from particulate contamination were approximately 15%.

Results: Yield losses reduced to 0.5% level.

**Endoscope Manufacturer.** This is a 9-month case study for a major endoscope assembly manufacturer. Historically, their rejects from particulate contamination were approximately 5%.