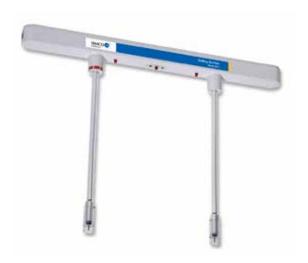

#### For Cleanrooms

Simco-Ion's Room Ionization System Model **5511** Ceiling Emitters, along with the Model 5520 & 5580 digital controllers, are designed to provide uniform ionization throughout a gowning room and the open areas of a cleanroom. Mounted onto the ceiling surface or inside a flush mount channel, Model 5511 ceiling emitters maintain aesthetics without disrupting cleanroom laminar airflow or compromising the integrity of operating ISO class 1 cleanrooms.

The 5511 digital ceiling emitter system has specifically proved its success in addressing Current Good Manufacturing Practices (CGMP) regarding contamination control by the FDA.

Ceiling Emitters in Gowning Room