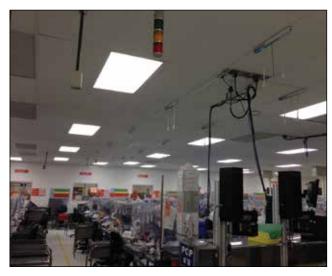

The 5511 digital ceiling emitter system has specifically proved its success in addressing Current Good Manufacturing Practices (CGMP) regarding contamination control by the FDA.

Ceiling Emitters in Gowning Room

Ceiling Emitters in Production