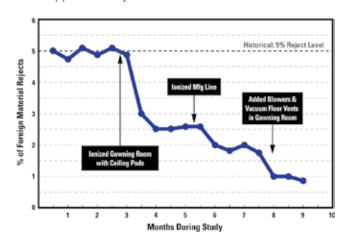

Results: Yield losses reduced to 0.5% level.

**Endoscope Manufacturer.** This is a 9-month case study for a major endoscope assembly manufacturer. Historically, their rejects from particulate contamination were approximately 5%.

Results: Yield losses reduced to 1.0% level.

### **Effect of Adding Ceiling Ionization**