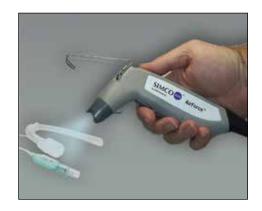

#### For Product Assembly or Packaging Areas

Simco-Ion's AirForce Model 6115 Blow-off Gun's substantial power makes the AirForce effective in removing particle contamination and ideal for use in clean process applications such as medical device assembly. The 6115 is the only gun product rated at ISO Class 4 cleanliness. Steady-state DC ion emission provides efficient ionization with an average discharge time of less than 1.0 second.

The AirForce's lightweight, flexible air hose just 3/8" in diameter—moves with the operator and makes work easier. No high voltage cable means improved operator safety. The gun's ergonomic design—with a light touch trigger and easy-view LED-minimizes fatigue and eliminates wrist hyperextension.