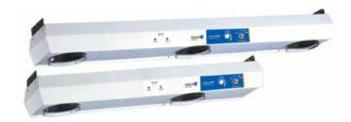

#### For Cleanrooms

Simco-Ion's Room Ionization System Model **5511** Ceiling Emitters, along with the Model 5520 & 5580 digital controllers, are designed to provide uniform ionization throughout a gowning room and the open areas of a cleanroom. Mounted onto the ceiling surface or inside a flush mount channel, Model 5511 ceiling emitters maintain aesthetics without disrupting cleanroom laminar airflow or compromising the integrity of operating ISO class 1 cleanrooms.

The 5511 digital ceiling emitter system has specifically proved its success in addressing Current Good Manufacturing Practices (CGMP) regarding contamination control by the FDA.

Ceiling Emitters in Gowning Room

Ceiling Emitters in Production