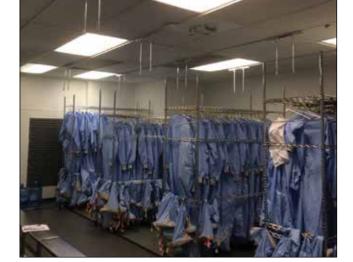

The 5511 digital ceiling emitter system has specifically proved its success in addressing Current Good Manufacturing Practices (CGMP) regarding contamination control by the FDA.

Ceiling Emitters in Gowning Room

Ceiling Emitters in Production