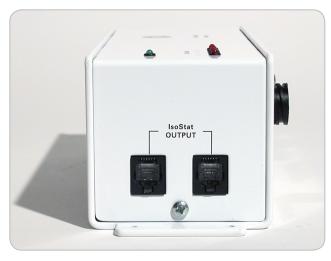

## **MODEL 4030**

The Model 4030 QuadBar Controller is a convenient solution for powering and monitoring multiple QuadBar installations. Four connection inputs accept up to four QuadBars on each line for a total capacity of 16 QuadBars. Two end-panel inputs accept up to two AeroBar Model 5685 ionizers for optional AeroBar ionization. Four alarm LEDs provide fast and easy identification of the alarming ionizer, reducing tool downtime.

The Controller can also support up to two Model 5685 AeroBars while controlling up to 16 QuadBars.

DS-4030\_V5 - 1/15 © 2015 Simco-lon All rights reserved.