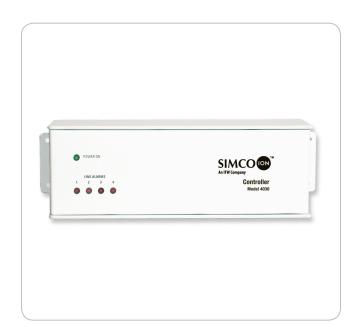

# QuadBar™ Ionizer Controller

## **MODEL 4030**

The Model 4030 QuadBar Controller is a convenient solution for powering and monitoring multiple QuadBar installations. Four connection inputs accept up to four QuadBars on each line for a total capacity of 16 QuadBars. Two end-panel inputs accept up to two AeroBar Model 5685 ionizers for optional AeroBar ionization. Four alarm LEDs provide fast and easy identification of the alarming ionizer, reducing tool downtime.

## **Specifications**

| Input Voltage    | 100/120/230 VAC, 50/60 Hz, 18W max                                                                                                                                                                                                                                                                                                                                                                                                                                                                                                                                                                                                                                                                                                                                                                                                                                                                                                                                                                                                                                                                                                                                                                                                                                                                                                                                                                                                                                                                                                                                                                                                                                                                                                                                                                                                                                                                                                                                                                                                                                                                                             |
|------------------|--------------------------------------------------------------------------------------------------------------------------------------------------------------------------------------------------------------------------------------------------------------------------------------------------------------------------------------------------------------------------------------------------------------------------------------------------------------------------------------------------------------------------------------------------------------------------------------------------------------------------------------------------------------------------------------------------------------------------------------------------------------------------------------------------------------------------------------------------------------------------------------------------------------------------------------------------------------------------------------------------------------------------------------------------------------------------------------------------------------------------------------------------------------------------------------------------------------------------------------------------------------------------------------------------------------------------------------------------------------------------------------------------------------------------------------------------------------------------------------------------------------------------------------------------------------------------------------------------------------------------------------------------------------------------------------------------------------------------------------------------------------------------------------------------------------------------------------------------------------------------------------------------------------------------------------------------------------------------------------------------------------------------------------------------------------------------------------------------------------------------------|
| Output Power     | 24 VAC, 50/60 Hz, 30W max                                                                                                                                                                                                                                                                                                                                                                                                                                                                                                                                                                                                                                                                                                                                                                                                                                                                                                                                                                                                                                                                                                                                                                                                                                                                                                                                                                                                                                                                                                                                                                                                                                                                                                                                                                                                                                                                                                                                                                                                                                                                                                      |
| Alarm Signal     | 4 red LED indicators; FMS built-in                                                                                                                                                                                                                                                                                                                                                                                                                                                                                                                                                                                                                                                                                                                                                                                                                                                                                                                                                                                                                                                                                                                                                                                                                                                                                                                                                                                                                                                                                                                                                                                                                                                                                                                                                                                                                                                                                                                                                                                                                                                                                             |
| QuadBar Capacity | 16 QuadBars (4 per line), Models 4630, 4632, or 4635                                                                                                                                                                                                                                                                                                                                                                                                                                                                                                                                                                                                                                                                                                                                                                                                                                                                                                                                                                                                                                                                                                                                                                                                                                                                                                                                                                                                                                                                                                                                                                                                                                                                                                                                                                                                                                                                                                                                                                                                                                                                           |
| AeroBar Capacity | 2 IsoStat AeroBar Model 5685 ionizers                                                                                                                                                                                                                                                                                                                                                                                                                                                                                                                                                                                                                                                                                                                                                                                                                                                                                                                                                                                                                                                                                                                                                                                                                                                                                                                                                                                                                                                                                                                                                                                                                                                                                                                                                                                                                                                                                                                                                                                                                                                                                          |
| Indicators       | Green power LED; 4 red alarm LEDs                                                                                                                                                                                                                                                                                                                                                                                                                                                                                                                                                                                                                                                                                                                                                                                                                                                                                                                                                                                                                                                                                                                                                                                                                                                                                                                                                                                                                                                                                                                                                                                                                                                                                                                                                                                                                                                                                                                                                                                                                                                                                              |
| Dimensions       | 9.25L x 2.87D x 2.5H in. (23.5L x 7.3D x 6.4H cm)                                                                                                                                                                                                                                                                                                                                                                                                                                                                                                                                                                                                                                                                                                                                                                                                                                                                                                                                                                                                                                                                                                                                                                                                                                                                                                                                                                                                                                                                                                                                                                                                                                                                                                                                                                                                                                                                                                                                                                                                                                                                              |
| Weight           | 2.9 lb (1.33 kg)                                                                                                                                                                                                                                                                                                                                                                                                                                                                                                                                                                                                                                                                                                                                                                                                                                                                                                                                                                                                                                                                                                                                                                                                                                                                                                                                                                                                                                                                                                                                                                                                                                                                                                                                                                                                                                                                                                                                                                                                                                                                                                               |
| Warranty         | Two-year limited warranty                                                                                                                                                                                                                                                                                                                                                                                                                                                                                                                                                                                                                                                                                                                                                                                                                                                                                                                                                                                                                                                                                                                                                                                                                                                                                                                                                                                                                                                                                                                                                                                                                                                                                                                                                                                                                                                                                                                                                                                                                                                                                                      |
| Certification    | RoHS 2 Compliant ( C ( Note the last of the control |