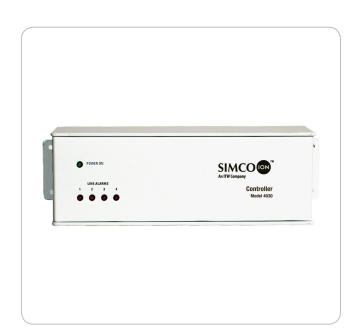

# QuadBar™ Ionizer Controller

## **MODEL 4030**

The Model 4030 QuadBar Controller is a convenient solution for powering and monitoring multiple QuadBar installations. Four connection inputs accept up to four QuadBars on each line for a total capacity of 16 QuadBars. Two end-panel inputs accept up to two AeroBar Model 5685 ionizers for optional AeroBar ionization. Four alarm-LEDs provide fast and easy identification of the alarming ionizer, reducing tool downtime.

| Specifications |                                                                                                                                                                                                                                                                                                                                                                                                                                                                                                                                                                                                                                                                                                                                                                                                                                                                                                                                                                                                                                                                                                                                                                                                                                                                                                                                                                                                                                                                                                                                                                                                                                                                                                                                                                                                                                                                                                                                                                                                                                                                                                                                |
|----------------|--------------------------------------------------------------------------------------------------------------------------------------------------------------------------------------------------------------------------------------------------------------------------------------------------------------------------------------------------------------------------------------------------------------------------------------------------------------------------------------------------------------------------------------------------------------------------------------------------------------------------------------------------------------------------------------------------------------------------------------------------------------------------------------------------------------------------------------------------------------------------------------------------------------------------------------------------------------------------------------------------------------------------------------------------------------------------------------------------------------------------------------------------------------------------------------------------------------------------------------------------------------------------------------------------------------------------------------------------------------------------------------------------------------------------------------------------------------------------------------------------------------------------------------------------------------------------------------------------------------------------------------------------------------------------------------------------------------------------------------------------------------------------------------------------------------------------------------------------------------------------------------------------------------------------------------------------------------------------------------------------------------------------------------------------------------------------------------------------------------------------------|
| Input Voltage  | 100/120/230 VAC, 50/60 Hz, 18W max                                                                                                                                                                                                                                                                                                                                                                                                                                                                                                                                                                                                                                                                                                                                                                                                                                                                                                                                                                                                                                                                                                                                                                                                                                                                                                                                                                                                                                                                                                                                                                                                                                                                                                                                                                                                                                                                                                                                                                                                                                                                                             |
| Output Power   | 24 VAC, 50/60 Hz, 30W max                                                                                                                                                                                                                                                                                                                                                                                                                                                                                                                                                                                                                                                                                                                                                                                                                                                                                                                                                                                                                                                                                                                                                                                                                                                                                                                                                                                                                                                                                                                                                                                                                                                                                                                                                                                                                                                                                                                                                                                                                                                                                                      |
| Alarm          | 4 red LED indicators; FMS built-in                                                                                                                                                                                                                                                                                                                                                                                                                                                                                                                                                                                                                                                                                                                                                                                                                                                                                                                                                                                                                                                                                                                                                                                                                                                                                                                                                                                                                                                                                                                                                                                                                                                                                                                                                                                                                                                                                                                                                                                                                                                                                             |
| Bar Capacity   | 16 QuadBars (4 per line), Models 4630, 4632, or 4635<br>2 IsoStat AeroBar Model 5685 ionizers                                                                                                                                                                                                                                                                                                                                                                                                                                                                                                                                                                                                                                                                                                                                                                                                                                                                                                                                                                                                                                                                                                                                                                                                                                                                                                                                                                                                                                                                                                                                                                                                                                                                                                                                                                                                                                                                                                                                                                                                                                  |
| Indicators     | Green power LED; 4 red alarm LEDs                                                                                                                                                                                                                                                                                                                                                                                                                                                                                                                                                                                                                                                                                                                                                                                                                                                                                                                                                                                                                                                                                                                                                                                                                                                                                                                                                                                                                                                                                                                                                                                                                                                                                                                                                                                                                                                                                                                                                                                                                                                                                              |
| Dimensions     | 9.25"L x 2.87"D x 2.5"H (23.5 x 7.3 x 6.4 cm)                                                                                                                                                                                                                                                                                                                                                                                                                                                                                                                                                                                                                                                                                                                                                                                                                                                                                                                                                                                                                                                                                                                                                                                                                                                                                                                                                                                                                                                                                                                                                                                                                                                                                                                                                                                                                                                                                                                                                                                                                                                                                  |
| Weight         | 2.9 lb (1.33 kg)                                                                                                                                                                                                                                                                                                                                                                                                                                                                                                                                                                                                                                                                                                                                                                                                                                                                                                                                                                                                                                                                                                                                                                                                                                                                                                                                                                                                                                                                                                                                                                                                                                                                                                                                                                                                                                                                                                                                                                                                                                                                                                               |
| Warranty       | Two-year limited warranty                                                                                                                                                                                                                                                                                                                                                                                                                                                                                                                                                                                                                                                                                                                                                                                                                                                                                                                                                                                                                                                                                                                                                                                                                                                                                                                                                                                                                                                                                                                                                                                                                                                                                                                                                                                                                                                                                                                                                                                                                                                                                                      |
| Certification  | C C Restrict |