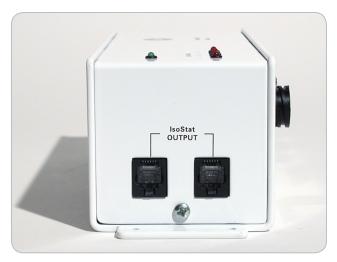

## **MODEL 4030**

The Model 4030 QuadBar Controller is a convenient solution for powering and monitoring multiple QuadBar installations. Four connection inputs accept up to four QuadBars on each line for a total capacity of 16 QuadBars. Two end-panel inputs accept up to two AeroBar Model 5685 ionizers for optional AeroBar ionization. Four alarm-LEDs provide fast and easy identification of the alarming ionizer, reducing tool downtime.

The Controller can also support up to two Model 5685 AeroBars while controlling up to 16 QuadBars.

DS-4030\_V6 - 9/19 © 2019 Simco-lon All rights reserved.